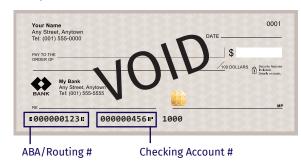

This account is a: • Checking Account • Savings Account |          |
|                                                         |          |

I authorize Synergy Utility Billing LLC to instruct my bank/savings institution to make payments from the account listed above. I understand this authorization may be revoked by me at any time by providing Synergy Utility Billing LLC with a written notice to discontinue my automatic payments. I understand that any notice of cancellation must be received by Synergy Utility Billing LLC at least 2 weeks prior to my next billing.

Signature \_\_\_\_\_ Date \_\_\_\_\_

Mail this form along with a VOIDED check or a VOIDED statement saving account deposit slip to:

Synergy Utility Billing LLC PO Box 1476 Lakewood, NJ 08701

## **Example of Voided Check:**